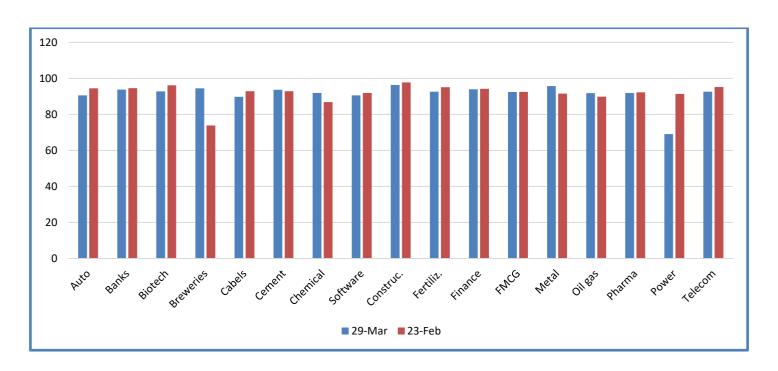

## **Sector Wise Roll-over**

### SECTOR/STOCK ROLLOVER:

- From sectorial point of view, rollovers accelerated for Media, Metals, Power, Infra and Energy, and Finance in April series. Low rollover noted in Textile, automobile, I.T., and chemical sectors on March expiry.
- In Nifty 50, ONGC, Powergrid, HCL Tech, Sunpharma, and L&T saw high rollover in the April series
  while low rollovers were witnessed by Britannia, Tatasteel, Divislab, Eichermot and Bhartiartl compared
  with the 3M average rollover.
- In midcap, Gujgas Ltd, Marico, Syngene, Navinfluor, and Adanient recorded high rollovers whereas Atul, Ipcalab, Bosch Ltd, Colpal, and Havells witnessed lower rollover compared with the 3M average.