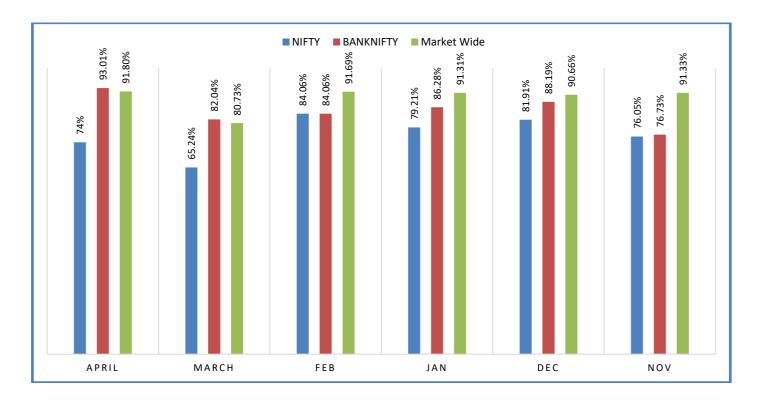

# Nifty v/s Marketwide Roll-over

### VIEW:

Domestic equity indices witnessed selling pressure through the March Expiry. March has been the fourth consecutive month that witnessed decline. There are many factors that affected investors' sentiments negatively such as fall in European banking stocks after rate hikes by central banks, continuous selling pressure by FIIs and STT hike on futures and options trade by Govt of India. Till March expiry, Nifty fell by 2% and closed at 17080 with total loss of 431 points that is indicating negative to neutral bias for short term. Geopolitical crisis, recession fears due to interest rate hikes, economic slowdown and higher inflation could be the key concerns in April series and investors would be extra cautions on higher side. On expiry day, Nifty futures rollover was 74% that is lower than the average of last three months of 77% that indicated short positions being carried forward. Nifty will start April series with an OI of 1.36 Cr shares compared to OI 1.13 crore shares at the start of the March series. In coming months, fourth quarter results, FII flow, RBI policy, global scenario, crude oil prices and geopolitical tensions will be key influencing factors in April.

### **BANKNIFTY:**

Banknifty witnessed high rollover of 93% which is higher than 3-month average of 85%. Banknifty will start the April series with OI of 50 lakh shares as compared with an OI of 20.8 lakh shares at the start of March series. As per options data, support for the index stands around 39000 and 37000 whereas resistance stands at 41000 and 43000 for the short term.