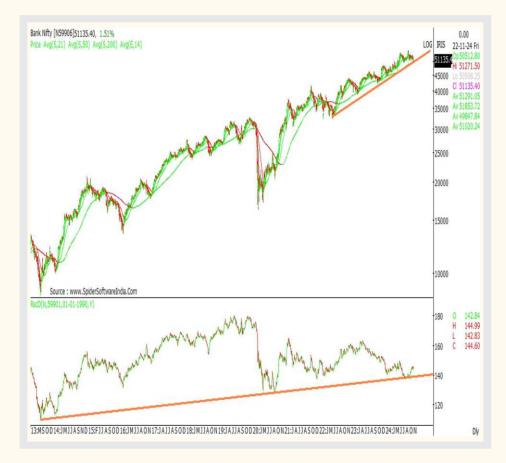

# **BANK NIFTY Index vs NIFTY**

- BANK NIFTY Index: 51,135: OUTPERFORM.
- In Last Week's Trade: Bank Nifty index witnessed massive rebound and the positive takeaway was that Nifty snapped its two-week losing streak.
- Relative Strength vs Nifty: Bank Nifty mostly mirrored Nifty's rebound play action as the Bank Nifty index ended the week, up 1.90% as against Nifty's 1.59% gains.
- Bank Nifty 200 DMA: 49,848 mark.
- **Support:** 50508/49787.
- **Resistance:** 51651/52700/54467.
- **Preferred Strategy on Bank Nifty:** Establish buy positions at CMP, targeting 51651/52700 mark and then aggressive targets at 54300-54600 zone with strict stop at 49600.
- Preferred Trades:
  - Buy BANK OF BARODA at CMP 236, targeting 251/269 zone and then aggressive targets at 300-315 zone with stop at 213. Holding Period: 9-12 months.
  - Buy AXIS BANK at CMP 1142, targeting 1179/1201 zone and then aggressive targets at 1225-1250 zone with stop at 1089. Holding Period: 5-8 months.
- **Outperforming Stocks:** AXIS BANK, HDFC BANK, ICICI BANK, BANK OF BARODA, CANARA BANK, FEDERAL BANK.
- Underperforming Stocks: IDFC FIRST BANK, BANDHAN BANK

PAIR Strategy: Long BANK OF BARODA and Short BANDHAN BANK.