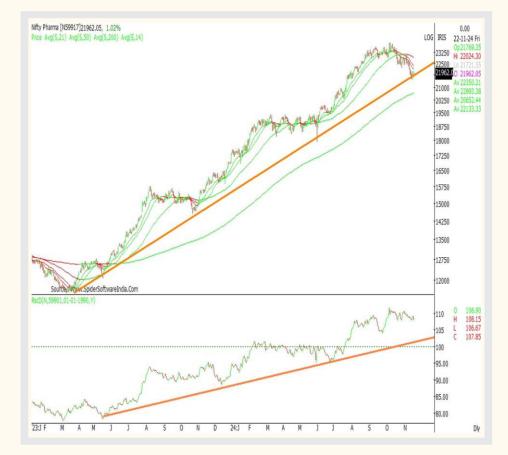

# **NIFTY PHARMA Index vs NIFTY**

- NIFTY PHARMA Index: 21,962: OUTPERFORM.
- In Last Week's Trade: Nifty Pharma index was aiming for a major rebound on backdrop of oversold technical conditions.
- Relative Strength vs Nifty: Nifty Pharma index was however was seen underperforming Nifty's rebound play. Nifty Pharma index ended the week, up 0.97% as against Nifty's 1.59% gains.
- Nifty Pharma index 200 DMA: 20652 mark.
- Support: 21493/20900/20200.
- **Resistance:** 22400/23000/23887.
- **Preferred Strategy on Nifty Pharma Index:** Establish buy positions at CMP, targeting 22400/23000 mark and then aggressive targets at 23750-24000 zone with strict stop at 20811.
- Preferred Trades:
  - Buy LUPIN at CMP 2071, targeting 2118/2200 zone and then aggressive targets at 2312-2350 zone with stop at 1957. Holding Period: 5-8 months.
  - Buy IPCA LAB at CMP 1591, targeting 1651/1711 zone and then aggressive targets at 1800-1850 zone with stop at 1483. Holding Period: 5-8 months.
- **Outperforming Stocks:** LUPIN, IPCA LAB, DIVIS LAB, SYNGENE, LAURUS LAB, SUN PHARMA, TORRENT PHARMA
- Underperforming Stocks: ZYDUS LIFE

PAIR Strategy: Long LUPIN and Short ZYDUS LIFE