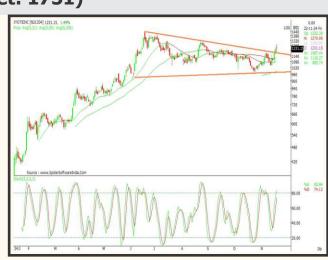

## Analyst's Pick: Buy JYOTI CNC AUTOMATION (CMP 1231. Target: 1751)

#### JYOTI CNC AUTOMATION

| СМР                        | 1231                |
|----------------------------|---------------------|
| Target Price               | 1751                |
| 52 Week H/L                | 1450/370            |
| P/E                        | 102                 |
| EPS (TTM)                  | 10.27               |
| Promoter Holding/DIIs/FIIs | 8.29%/51.78%/33.21% |
| Book Value                 | 65.70               |
| Market Cap (INR)           | 27,999 Cr           |

Technical Outlook: Brace yourselves for an impulse uptrend seen forming on the Monthly time scale, with positive SAR series. The sequence of higher high/low is still intact on all time frames.

Add to that a bullish divergence and a rising stochastic signal (on weekly charts) with recent increase in volumes signaling a larger rebound. The 200 days Exponential Moving Average (EMA) of the stock on the daily chart is currently at 987 zone Preferred Strategy: Simply buy at CMP, and on dips between 1050-1100 zone, targeting 1450/1751 mark and then aggressive targets at 2100 mark. Stop below 929. Holding Period: 12-15 Months.

**Technical Outlook:** Brace yourselves for an impulse uptrend seen forming on the Monthly time scale, with positive SAR series. The sequence of higher high/low is still intact on all time frames.

Add to that a bullish divergence and a rising stochastic signal (on weekly charts) with recent increase in volumes signaling a larger rebound. The 200 days Exponential Moving Average (EMA) of the stock on the daily chart is currently at 987 zone.

**Preferred Strategy:** Simply buy at CMP, and on dips between 1050-1100 zone, targeting 1450/1751 mark and then aggressive targets at 2100 mark. Stop below 929. Holding Period: 12-15 Months.

You generate, we multiply