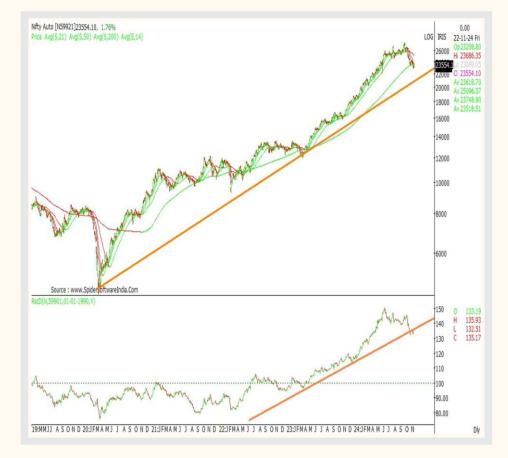

# **NIFTY AUTO Index vs NIFTY**

- NIFTY AUTO Index: 23,554: OUTPERFORM.
- In Last Week's Trade: Nifty Auto index witnessed massive rebound and the positive takeaway was that Nifty Auto index snapped its 5-week losing streak.
- Relative Strength vs Nifty: The Nifty Auto index was seen outperforming Nifty's rebound play as the Nifty Auto index ended the week, up 2.79% as against Nifty's 1.59% gains.
- Nifty Auto index 200 DMA: 23749 mark.
- Support: 23100/22659/22061.
- **Resistance:** 24553/25151/25731.
- **Preferred Strategy on Auto Index:** Establish buy positions at CMP, targeting 24241/224553 mark and then aggressive targets at 25000-25731 zone with strict stop at 22901.
- Preferred Trades:
  - Buy ASHOK LEYLAND at CMP 224, targeting 235/251 zone and then aggressive targets at 375-385 zone with stop at 197. Holding Period: 5-8 months.
  - Buy EICHER MOTORS at CMP 4986, targeting 5100/5209 zone and then aggressive targets at 5400-5500 zone with stop at 4721. Holding Period: 5-8 months.
- **Outperforming Stocks:** M&M, ASHOK LEYLAND, EICHER MOTORS.
- Underperforming Stocks: MRF

PAIR Strategy: Long EICHER MOTORS and Short HEROMOTO CORP.