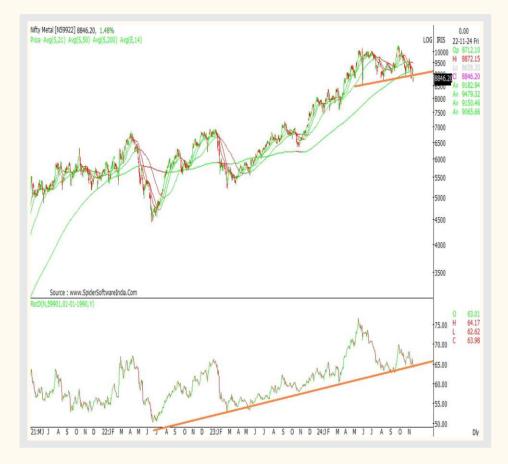

# **NIFTY METAL Index vs NIFTY**

- NIFTY METAL Index: 8,846: OUTPERFORM.
- In Last Week's Trade: Nifty Metal index was seen consolidating on backdrop of oversold technical conditions.
- Relative Strength vs Nifty: Nifty Metal index was however was seen underperforming Nifty's rebound play. Nifty Metal index ended the week, up 0.20% as against Nifty's 1.59% gains.
- Nifty Metal index 200 DMA: 9150 mark.
- **Support:** 8641/8500/8251.
- **Resistance:** 9271/9500/9691.
- **Preferred Strategy on Nifty Metal Index:** Establish buy positions at CMP, targeting 9271/9500 mark and then aggressive targets at 9650-9750 zone with strict stop at 8201.
- Preferred Trades:
  - Buy NATIONAL ALUMINUM at CMP 257, targeting 269/287 zone and then aggressive targets at 305-313 zone with stop at 210. Holding Period: 9-12 months.
  - Buy HINDALCO at CMP 652, targeting 687/711 zone and then aggressive targets at 735-755 zone with stop at 589. Holding Period: 12-15 months.
- **Outperforming Stocks:** HINDALCO, NALCO, JINDAL STEEL & POWER, JSW STEEL
- Underperforming Stocks: NMDC, SAIL.

PAIR Strategy: Long NALCO and Short SAIL