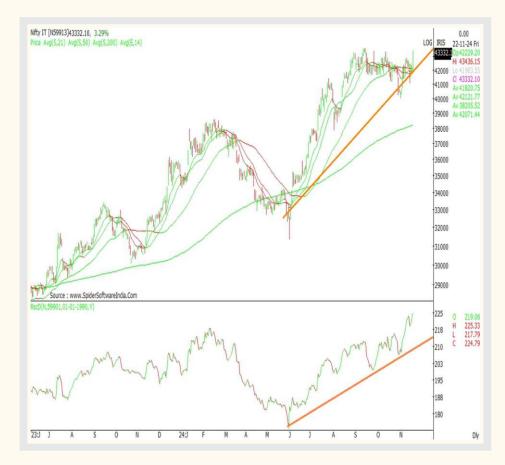

# **NIFTY IT Index vs NIFTY**

- NIFTY IT Index: 43,332: OUTPERFORM.
- In Last Week's Trade: Nifty IT index witnessed massive breakout play and the positive takeaway was that Nifty IT index winning streak continued for third straight week.
- Relative Strength vs Nifty: Nifty IT index was seen outperforming Nifty's rebound play. Nifty IT index ended the week, up 2.22% as against Nifty's 1.59% gains.
- Nifty IT index 200 DMA: 38205 mark.
- **Support:** 42701/42000/41100.
- **Resistance:** 43645/44301/45900.
- **Preferred Strategy on Nifty IT Index:** Establish buy positions at CMP, targeting 43645/44301 mark and then aggressive targets at 45750-45000 zone with strict stop at 41901.
- Preferred Trades:
  - Buy HCL TECH at CMP 1898, targeting 2000/2121 zone and then aggressive targets at 2250-2300 zone with stop at 1757. Holding Period: 5-8 months.
  - Buy MPHASIS at CMP 2884, targeting 2951/3050 zone and then aggressive targets at 3150-3200 zone with stop at 2683. Holding Period: 5-8 months.
- **Outperforming Stocks:** HCL TECH, COFORGE, MPHASIS, LTIM, LTTS, PERSISTENT, TCS, TECH MAHINDRA, OFSS.
- Underperforming Stocks: N/A

PAIR Strategy: Long HCL TECH and Short WIPRO